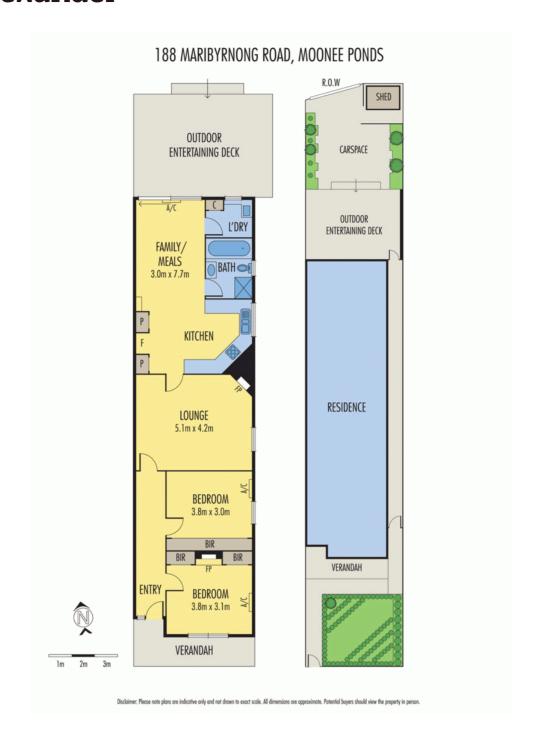

## Nelson Alexander

Sold 06/04/2013 Undisclosed

Impressively spacious and filled with natural light, this single-front sensation presents an outstanding high-quality lowmaintenance lifestyle in a vibrant Moonee Ponds location. Behind its enchanting facade, the homes extended floorplan comprises two large bedrooms (both with BIRs) and modern bathroom, spacious lounge and dining areas, superb kitchen with stainless steel cooking appliances and dishwasher. Additional features include ducted heating, split-system a/c (3 units), alarm, authentic fireplaces and high ceilings throughout, separate laundry, plus a generous north-facing courtyard garden complete with decked entertaining area and motorized awning, storage shed, secure offstreet parking option via ROW. Positioned for absolute convenience with trams at your doorstep, its an easy stroll to Union Road shops and cafes, local primary schools and the river precinct. Agent: Nelson Alexander Pty Ltd