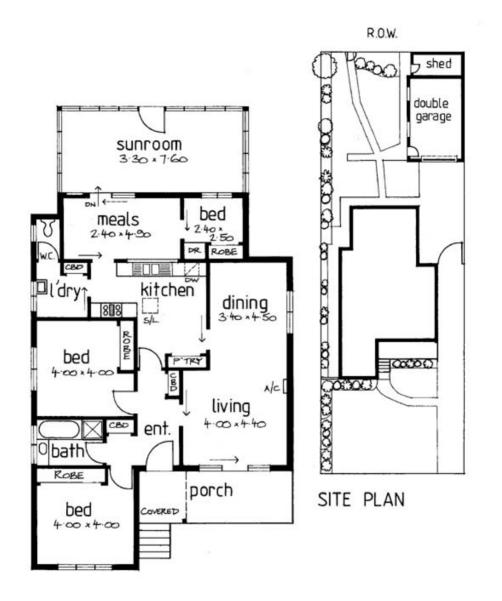

## Nelson Alexander

Leased 10/06/2015 Undisclosed

UNDER APPLICATION. Take your highlydesirable place in a coveted position with this superb clinker brick home elevated on a large allotment with manicured back yard, perfect for entertaining. Evaporative cooling and ducted heating complement three bedrooms, dining and living room leading to patio with ranges views, kitchen meals area, huge sunroom, central bathroom and side drive to large double garage. Ideally located with close proximity to transport, schools, shops. Hurry, this neat light and bright home is sure to impress.