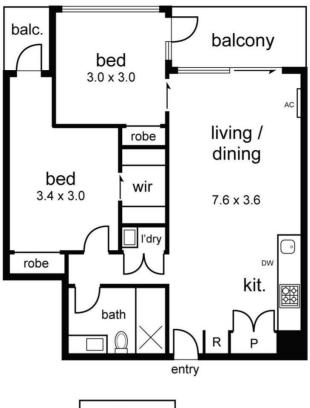

## Cameron Ingram Jessika Spink

p. 9854 8888

p. 9854 8817 m. 0415 284 844 p. 9854 8888 m. 0400 176 441 EMBLEM: Sleek & stylish apartment with immense lifestyle allure The prestigious EMBLEM complex with sweeping views and an enviable location ticks all the right boxes for effortless city-edge living! Drenched in natural light throughout, discover a chic stone kitchen with SMEG appliances, adjoining the bright dining and living room with a large alfresco balcony and delightful views across the treetops. Two bedrooms (large master with walk in closet) are serviced by a sleek bathroom with walk in shower and generous proportions. Add to this, a European laundry, video intercom entry, split system heating/cooling plus, striking hotel-style lobby plus secure basement off-street parking. Superbly located within Glenferrie Road's mecca for boutique shopping and trendy eateries, enjoy easy access to elite schooling, Swinburne University, city-bound trams and trains and Yarra Rivers endless parklands and trails. Ideal for city professionals, first home buyers and astute in...