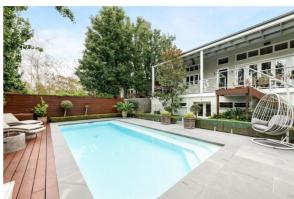

## Available

EOI \$3,200,000 - \$3,400,000

Jon McKenna

p. 9370 7766 m. 0418 591 800 Extended elegance high on the hill This landmark Edwardian home presents an idyllic family lifestyle opportunity with its versatile double-storey design, impressive inclusions and fabulous living/entertaining zones both inside and out - all in an exclusive Rothwell Hill neighbourhood. Well-proportioned and filled with natural light, the refined interior showcases a large master bedroom with WIR and doublevanity ensuite, along with four additional bedrooms (BIRs) and two further bathrooms (main with Apaiser freestanding tub). Enhancing its family appeal is the inclusion of an elegant formal lounge, rumpus/media room and expansive open living/dining area with gas-log fireplace complemented by a stone-bench kitchen with ample cupboard space and Miele/Asko appliances. Other luxuries of this remarkable residence include ducted heating/refrigerated cooling, integrated audio, towering ceilings, ornate fretwork and original lead-light windows, along with a large laundry...