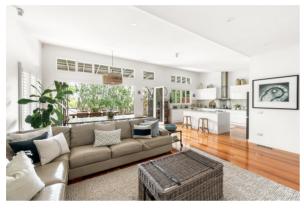

## Available

EOI \$3,200,000 - \$3,400,000

Jon McKenna

p. 9370 7766 m. 0418 591 800 Extended elegance high on the hill This landmark Edwardian home presents an idyllic family lifestyle opportunity with its versatile double-storey design, impressive inclusions and fabulous living/entertaining zones both inside and out - all in an exclusive Rothwell Hill neighbourhood. Well-proportioned and filled with natural light, the refined interior showcases a large master bedroom with WIR and doublevanity ensuite, along with four additional bedrooms (BIRs) and two further bathrooms (main with Apaiser freestanding tub). Enhancing its family appeal is the inclusion of an elegant formal lounge, rumpus/media room and expansive open living/dining area with gas-log fireplace complemented by a stone-bench kitchen with ample cupboard space and Miele/Asko appliances. Other luxuries of this remarkable residence include ducted heating/refrigerated cooling, integrated audio, towering ceilings, ornate fretwork and original lead-light windows, along with a large laundry...