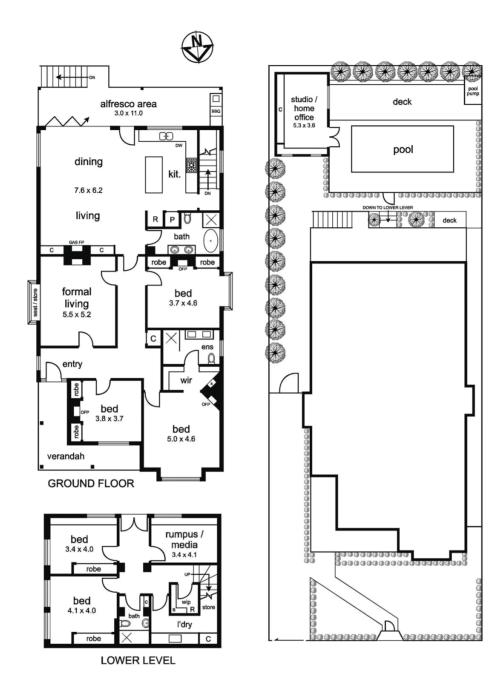

## Available

EOI \$3,200,000 - \$3,400,000

Jon McKenna

p. 9370 7766 m. 0418 591 800 Extended elegance high on the hill This landmark Edwardian home presents an idyllic family lifestyle opportunity with its versatile double-storey design, impressive inclusions and fabulous living/entertaining zones both inside and out - all in an exclusive Rothwell Hill neighbourhood. Well-proportioned and filled with natural light, the refined interior showcases a large master bedroom with WIR and doublevanity ensuite, along with four additional bedrooms (BIRs) and two further bathrooms (main with Apaiser freestanding tub). Enhancing its family appeal is the inclusion of an elegant formal lounge, rumpus/media room and expansive open living/dining area with gas-log fireplace complemented by a stone-bench kitchen with ample cupboard space and Miele/Asko appliances. Other luxuries of this remarkable residence include ducted heating/refrigerated cooling, integrated audio, towering ceilings, ornate fretwork and original lead-light windows, along with a large laundry...