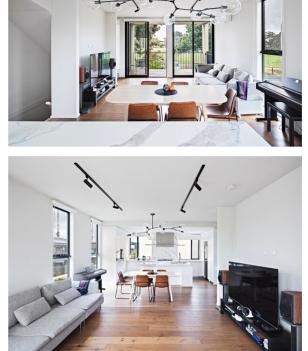

## 35 Parkview Road, Alphington VIC 3078

 $\bigcirc 2$ 

**G** 3

Leased 26/04/2024 Undisclosed

This near new townhouse is located just 20 minutes from the CBD (6.5 km) within the Yarra Bend Estate, comprises of three spacious bedrooms, three freshly designed bathrooms and ample living space which includes a great sized chefs kitchen. The property is close to numerous amenities, such as petrol stations, just minutes from Station Street Fairfield, public transport options such as Westgarth Station, Dennis Station and Fairfield Station are available 24/7, Fairfield Park Boathouse provides a quiet and green space for children or adults to relax, not to mention the Eastern Freeway is only a short drive away, this property could not be situated any better!