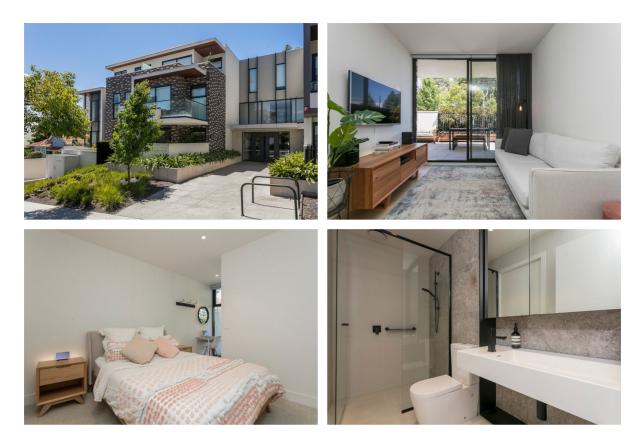

## G01/136 Princess Street, Kew VIC 3101

Leased 26/04/2024 - \$500 / Weekly Set well back from the street in a boutique complex, this ground-floor apartment sets itself apart with its on-trend styling, firstclass features and impressive space both inside and out. Filled with light, the home's meticulously-detailed interior boasts one double bedroom and deluxe central bathroom with floor-to-ceiling tiles. Add to this a sleek kitchen with all-Smeg appliances, integrated fridge and stone benchtops/splash backs, plus open-plan living/dining area leading out to an oversized terrace - private and north-facing. Other highlights include heating/cooling, quality carpets and European Oak floors, Euro laundry, as well as video intercom, secure entry foyer, lift to lower-level parking space and storage cage. Enviable innerurban convenience close to public transport options, Willsmere Village cafes, Kew Junction shops and restaurants, local schools as well as easy access to the Eastern Freeway.