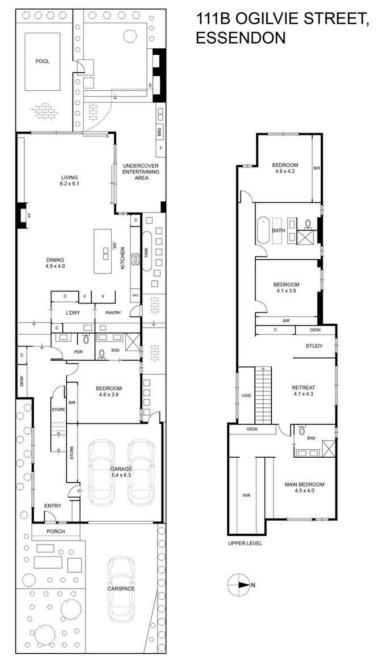

### 111B Ogilvie Street, Essendon VIC 3040

 $\bigcirc$  3

⊣ 4 5 3

Sold 13/04/2024 Undisclosed

# Nelson Alexander

Disclaimer: Please note plans are indicative only and not drawn to exact scale. All dimensions are approximate. Potential buyers should satisfy themselves of any pertinent matters